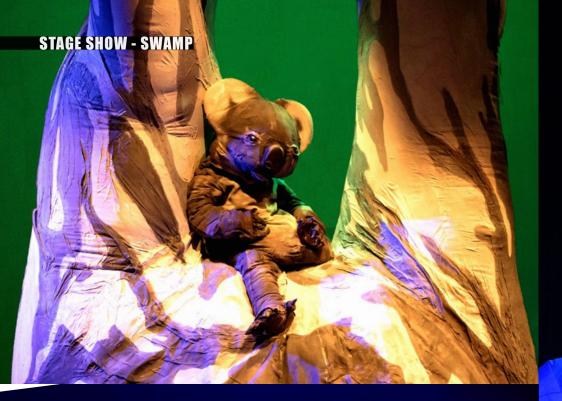

# SWAMP

AT THE END OF THE WORLD

"Blown away! Tremendous politicial punch! Unforgettable!" - theatrematters.com.au

#### SWAMP – At The End Of The World

A darkly humorous spectacle seething with life & disaster.

Humans' destructive relationship with nature plunges *Swamp* into a surreal and magical world.

Starring seven native Australian animals, including a 22-meter Red-Bellied Black Snake. Guest starring a poisonous Cane Toad & british Sheep.

Giant puppets, inflatables, transforming sets, huge projections & live music.

A giant heartfelt plea to save our world!