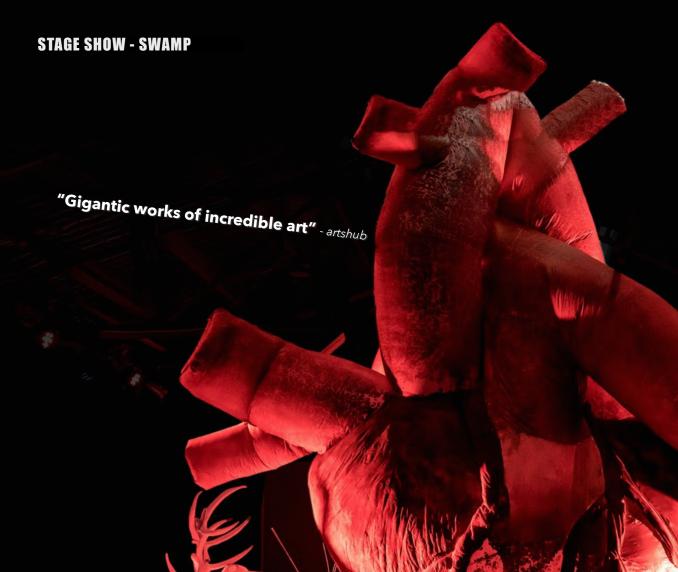

#### **SNUFF PUPPETS - HEART**

# SWAMP

AT THE END OF THE WORLD

"Blown away! Tremendous politicial punch! Unforgettable!" - theatrematters.com.au

#### SWAMP – At The End Of The World

A darkly humorous spectacle seething with life & disaster.

Humans' destructive relationship with nature plunges *Swamp* into a surreal and magical world.

Starring seven native Australian animals, including a 22-meter Red-Bellied Black Snake. Guest starring a poisonous Cane Toad & british Sheep.

Giant puppets, inflatables, transforming sets, huge projections & live music.

A giant heartfelt plea to save our world!