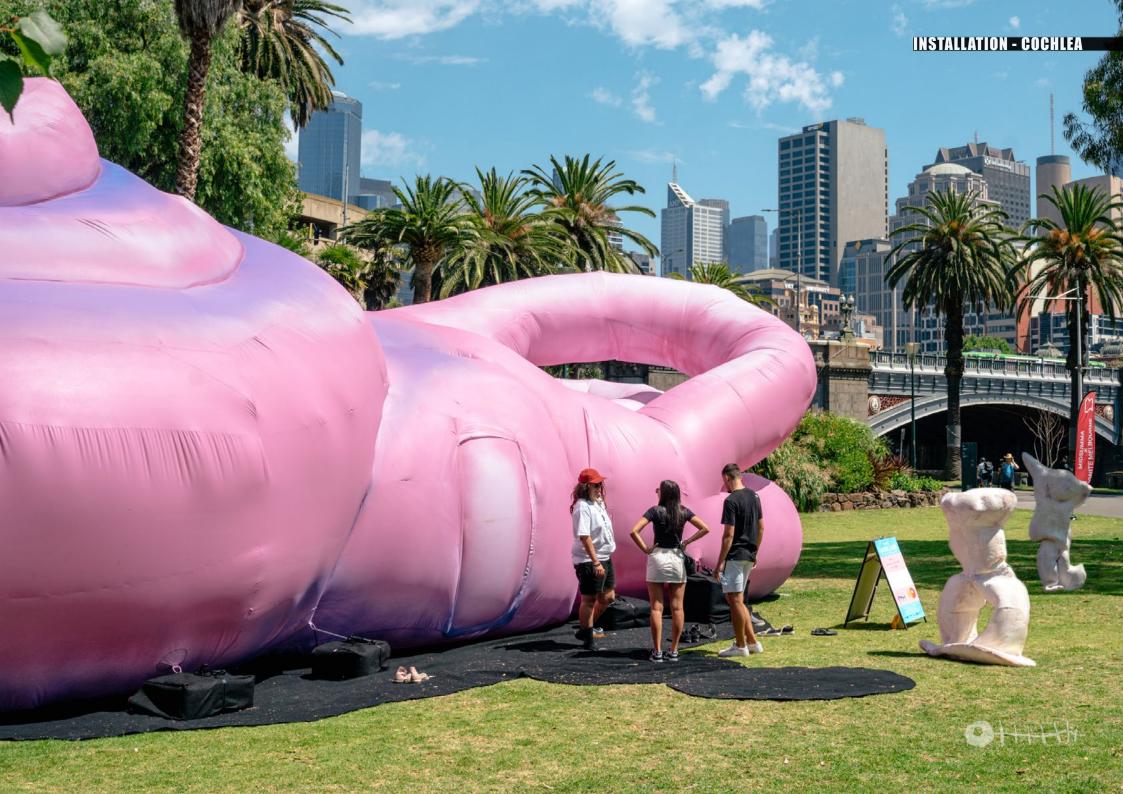

## COCHLEA

### Giant inflatable installation celebrating voices from the frontlines of gender.

Amorphous bone puppets invite you to enter a winding cavern of interlocking tubes and passages, culminating in the spiral vortex at the centre of the inner ear.

A world of soft-edged chambers, geometric forms, and colour-saturated light. Explore and listen to trans, non binary and gender diverse voices.

*Cochlea* draws on Snuff Puppets' 33-year legacy of giant public spectacles and presenting giant Human Body Parts as symbols of our shared humanity.